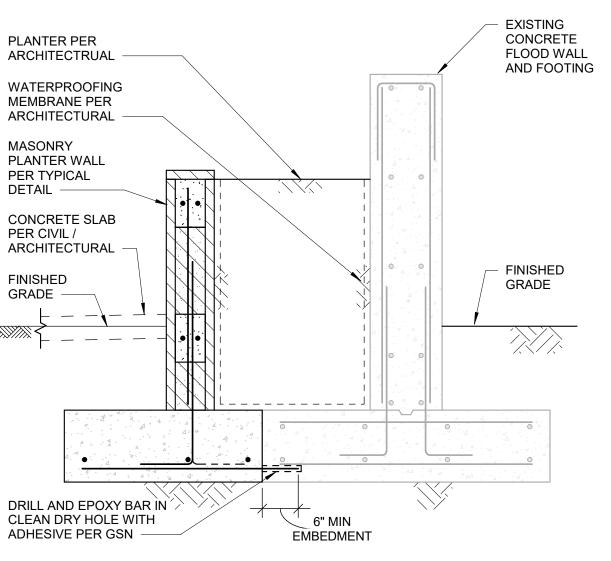

STANDARD HOOK

**REINFORCING** -

PLAN VIEW -

PLAN VIEW -

S-403 NOT TO SCALE

AT DISCONTINUOUS

MASONRY PLANTER WALL 125 AND FOOTING AT EXISTING FLOOD WALL FOOTING S-403 NOT TO SCALE

MASONRY WALL