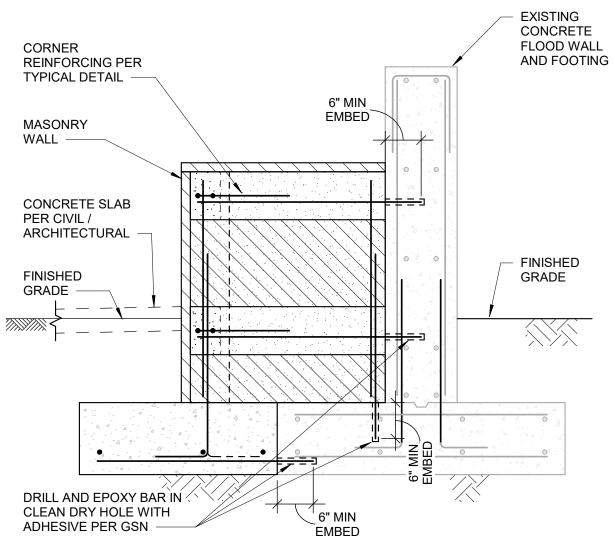

ALTERNATE BENDS

DOWELS TO MATCH AND LAP VERTICAL WALL REINFORCING -

CONCRETE SLAB

MASONRY PLANTER WALL

S-403 NOT TO SCALE

126 AND FOOTING AT EXISTING FLOOD WALL FOOTING

**UCSB Campus** Parking Lot 32 Santa Barbara, CA 93106 (p) 805 968-2617 (f) 805 562-8987 **ADMINISTRATION** BUILDING