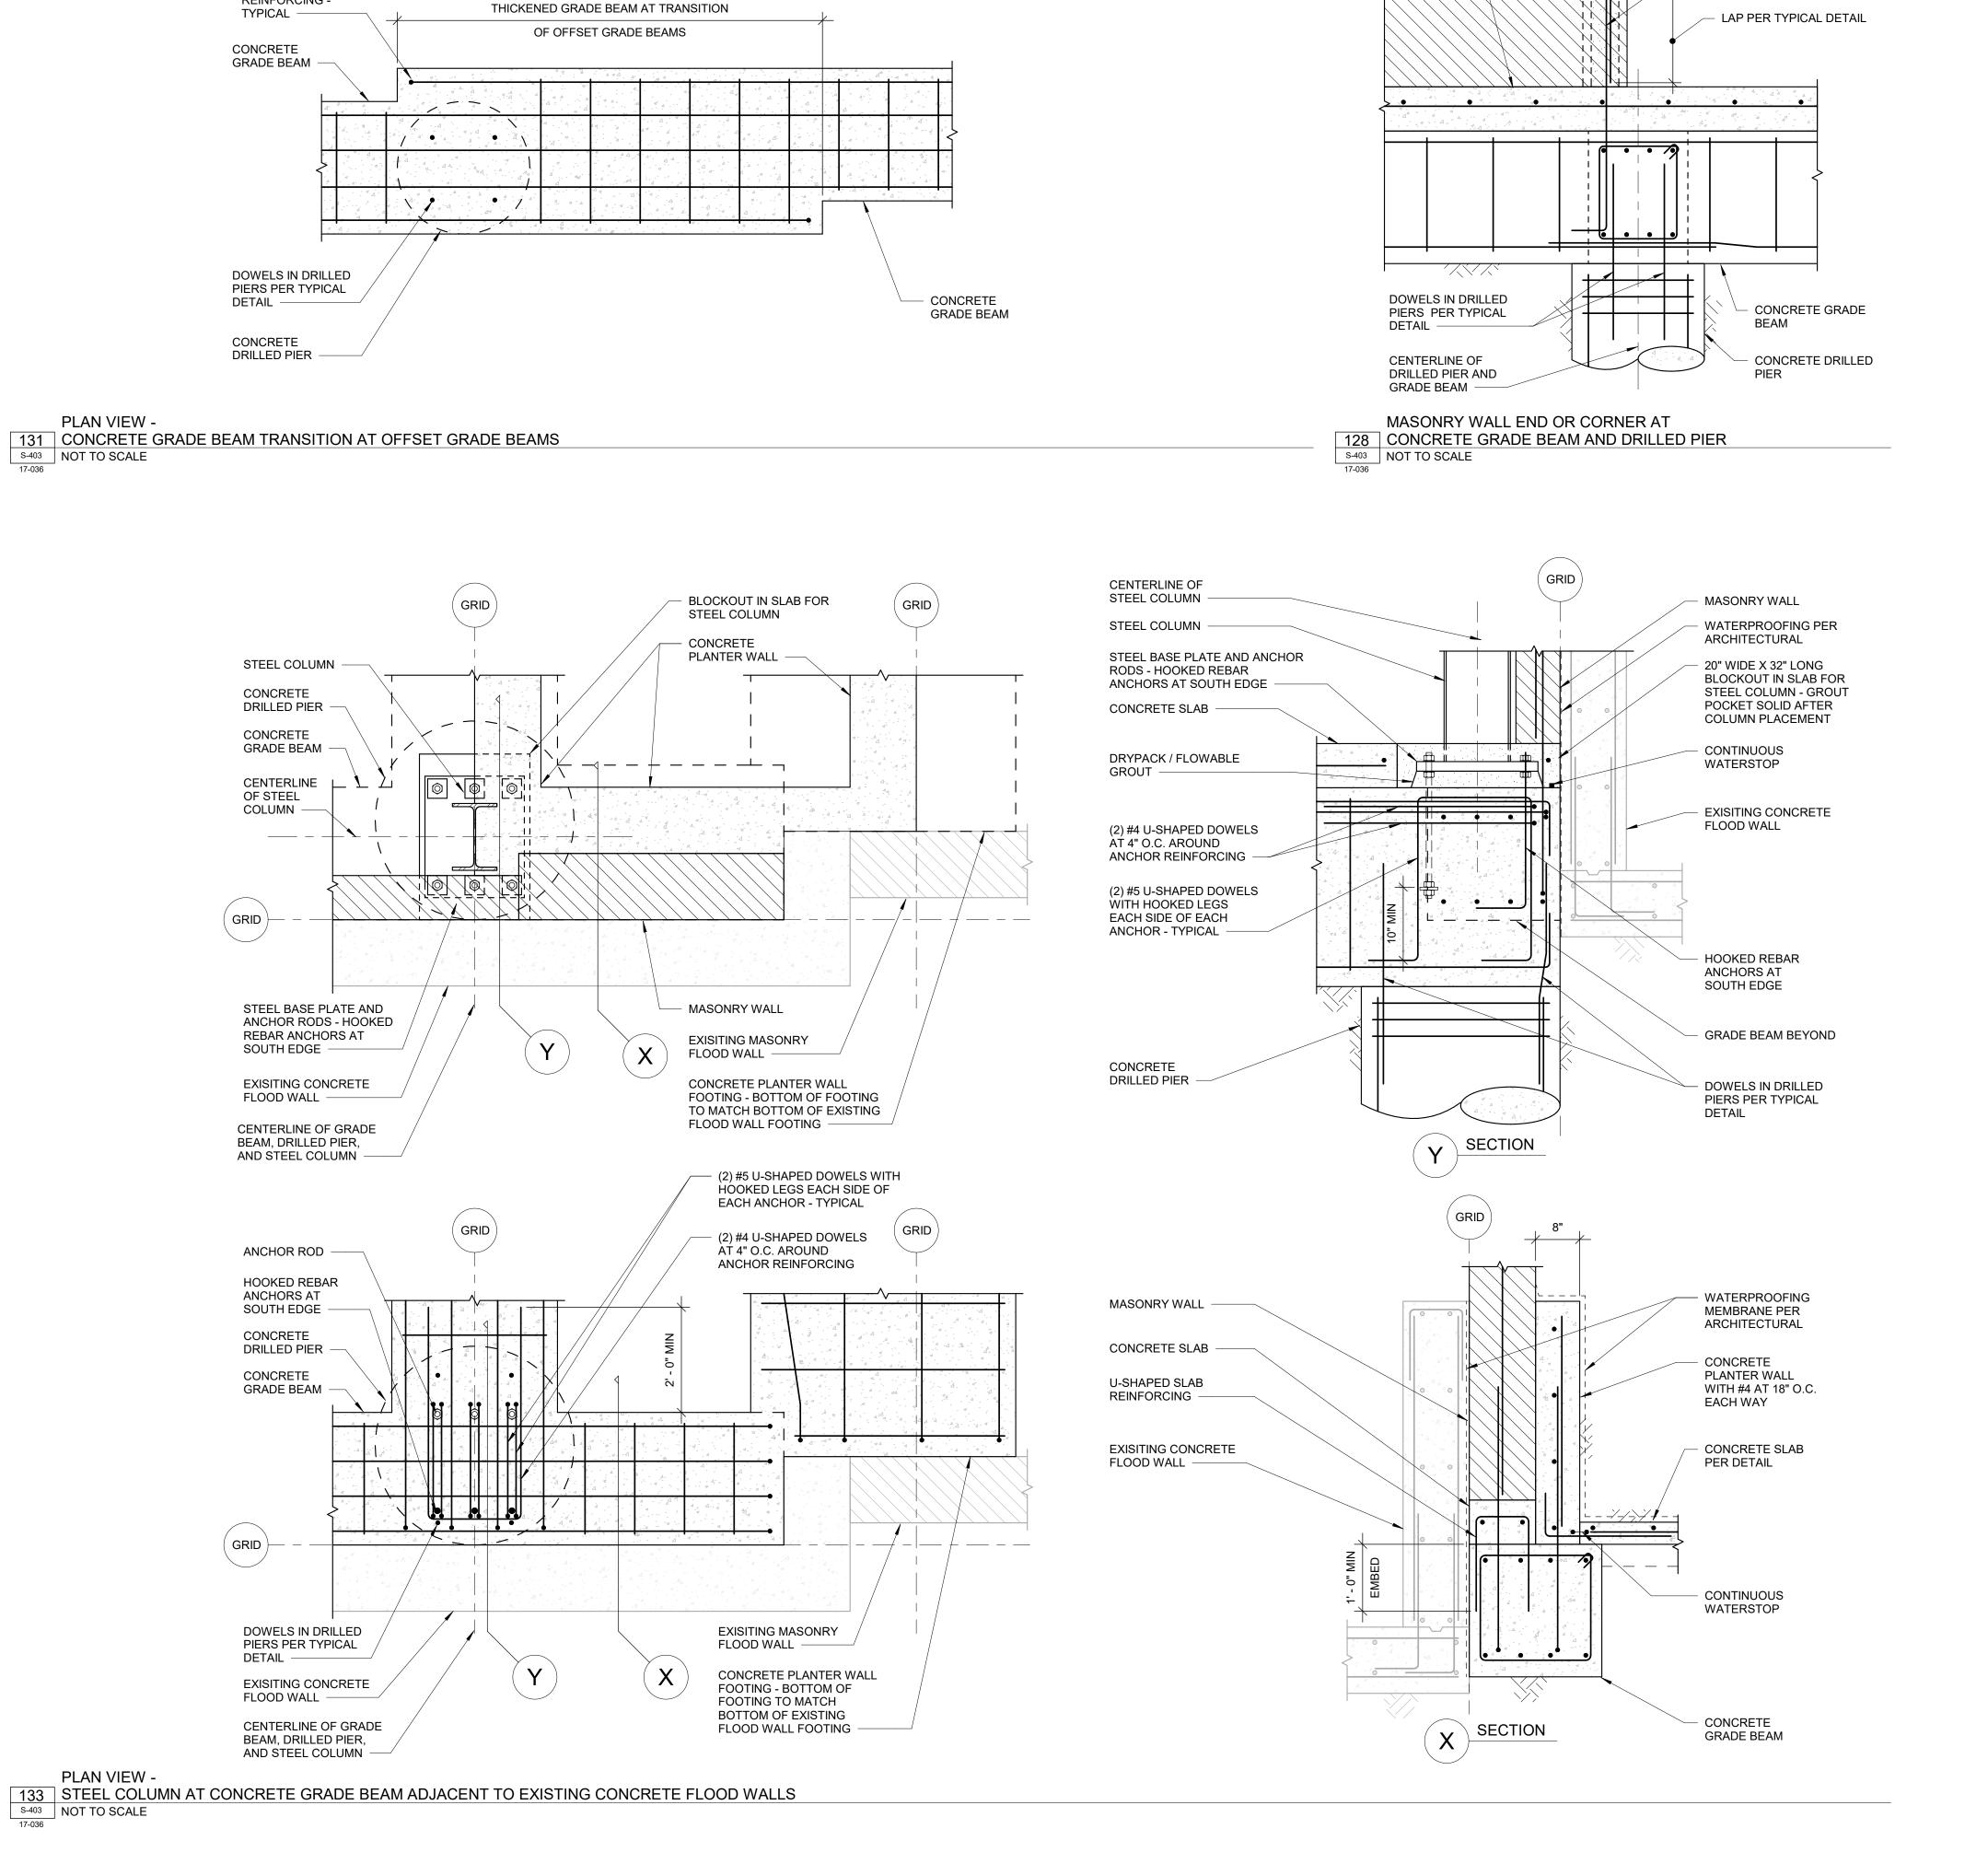

STANDARD HOOK

**REINFORCING** -

PLAN VIEW -

PLAN VIEW -

S-403 NOT TO SCALE

AT DISCONTINUOUS

MASONRY PLANTER WALL 125 AND FOOTING AT EXISTING FLOOD WALL FOOTING S-403 NOT TO SCALE

MASONRY WALL